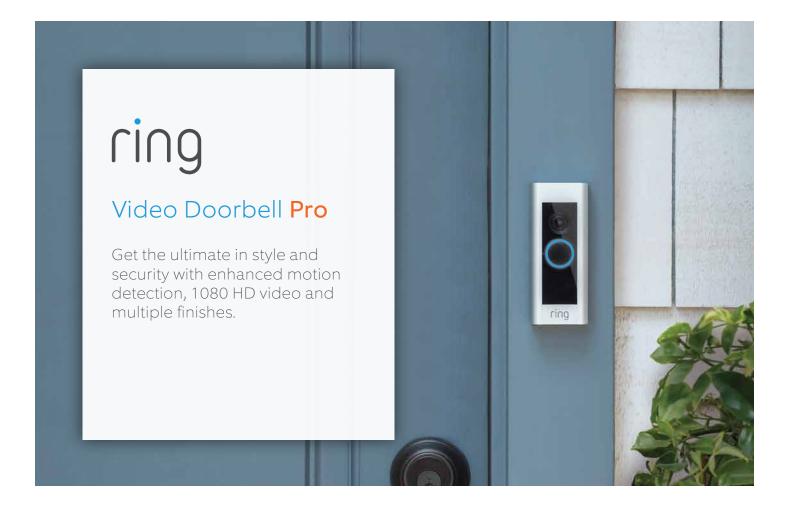

🧿 Weather Resistant

Customizable motion zones, live video on demand and a sleek design make the Ring Pro our most advanced doorbell yet.

Learn more at www.ring.com

- 1080 HD Camera with Two-Way Talk
- Advanced Motion Detection
- ► Live View
- C Night Vision
- Multiple Faceplates
- 🤿 Wi-Fi Connected
- 🧿 Weather Resistant