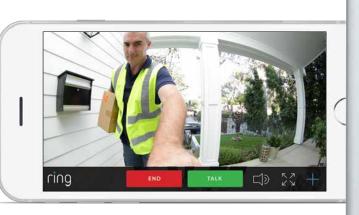

See, hear and speak to anyone at your door from your smartphone, tablet or PC. Day or night, rain or shine – with Ring, you're always home.

Learn more at www.ring.com

- (HD) HD Camera with Two-Way Talk
- 🚯 Motion Detection
- ▶ Live View
- 🜔 Night Vision
- Battery or Hardwired
- 🤿 Wi-Fi Connected