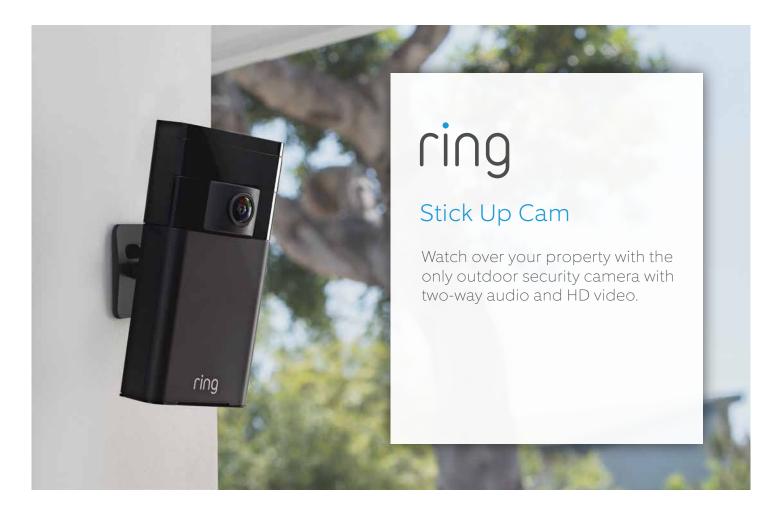

ring

A high definition security camera that connects to your smartphone, so you can see, hear and speak to anyone on your property, from anywhere.

Learn more at www.ring.com

HD Camera with Two-Way Talk
Motion Detection
Live View
Night Vision
Multiple Power Options
Wi-Fi Connected
Weather Resistant