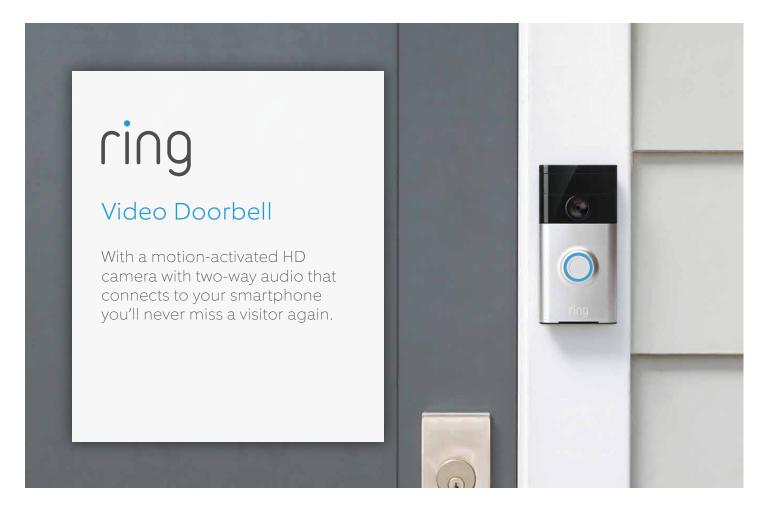

See, hear and speak to anyone at your door from your smartphone, tablet or PC. Day or night, rain or shine – with Ring, you're always home.

Learn more at www.ring.com

- (HD) HD Camera with Two-Way Talk
- 🚯 Motion Detection
- ▶ Live View
- 🜔 Night Vision
- Battery or Hardwired
- 🤿 Wi-Fi Connected