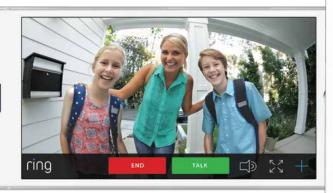

See, hear and speak to anyone at your door from your smartphone, tablet or PC. Day or night, rain or shine – with Ring, you're always home.

Learn more at www.ring.com

- (HD) HD Camera with Two-Way Talk
- 🚯 Motion Detection
- ▶ Live View
- 🜔 Night Vision
- Battery or Hardwired
- 🤿 Wi-Fi Connected