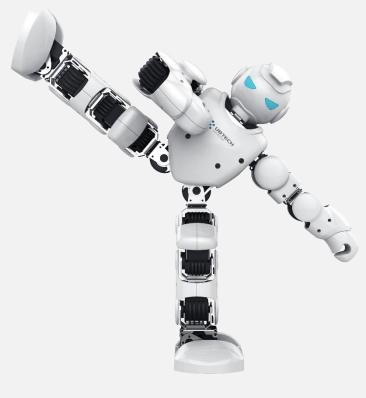

## It's time to

16 patented servos, extremely flexible and enable me to move just like a human

3D visual PC software support complete beginners and advanced programmer

Alpha1 APP remote control (iOS & Android devices) via Bluetooth, easy and smooth operation

## **Humanoid Movement Design**

Humanoid simulation bipedal movement balanced by the barycenter projection on the floor

Small body with stable and flexible movement