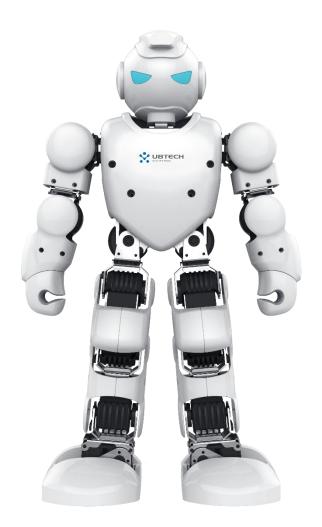

#### Alpha1 Pro

A more professional generation

I am the new generation with new appearance and joints to bring you better and smoother experience.

# Alpha1 Pro

## **Alpha1 Pro Parameters**

| Product                    |                      | Alpha1 Pro                                                       |
|----------------------------|----------------------|------------------------------------------------------------------|
| Body features              | Dimensions           | 15.7" ×8.2" ×4.8"                                                |
|                            | Weight               | 3.59 lbs                                                         |
|                            | Material             | Aluminum alloy structure, ABS housing                            |
| Multi media                | Degree of freedom    | 16 degrees of freedom                                            |
| Hardware<br>configurations | Speaker              | 3W Mono                                                          |
|                            | Processor            | STM32-F103RDT6                                                   |
|                            | External storage     | Standard 128M, maximum support up to 32G                         |
|                            | Control mode         | Dual-mode Bluetooth 3.0/4.0 BLE+EDR                              |
|                            | Battery              | 7.4v 2200mAh                                                     |
|                            | Play time            | ≥ 60 mins/time                                                   |
| Software properties        | Compatible systems   | Windows/Mac OS/iOS/Android                                       |
|                            | Software programming | Achieving the analogue simulation based on 3D visual PC software |