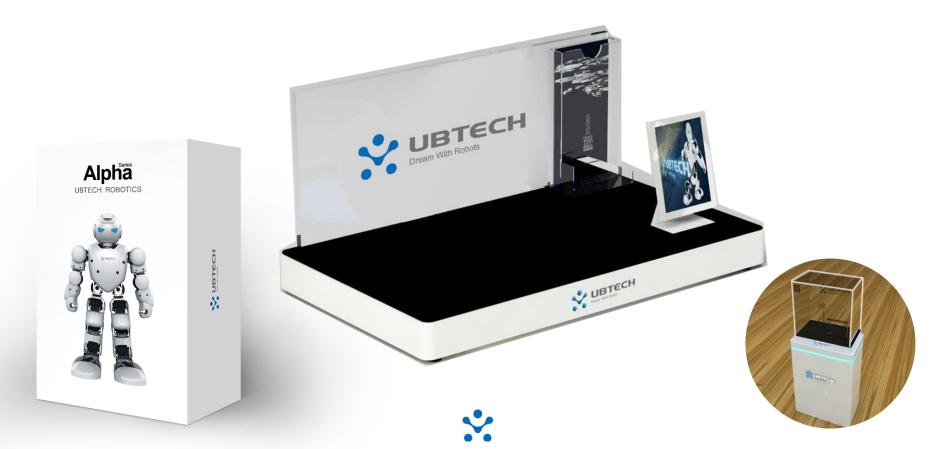

|
|                            | External storage     | Standard 128M, maximum support up to 32G                         |
|                            | Control mode         | Dual-mode Bluetooth 3.0/4.0 BLE+EDR                              |
|                            | Battery              | 7.4v 2200mAh                                                     |
|                            | Play time            | ≥ 60 mins/time                                                   |
| Software properties        | Compatible systems   | Windows/Mac OS/iOS/Android                                       |
|                            | Software programming | Achieving the analogue simulation based on 3D visual PC software |



## **Product Package & In-Store Display**