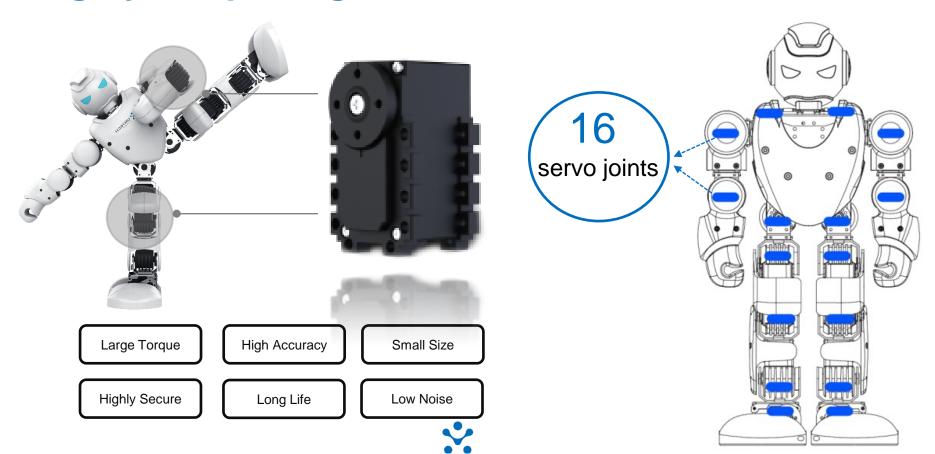

## **NEW** Generation Digital Robotic Servo

## It's time to

16 patented servos, extremely flexible and enable me to move just like a human

3D visual PC software support complete beginners and advanced programmer

Alpha1 APP remote control (iOS & Android devices) via Bluetooth, easy and smooth operation

## **Highly Torque Digital Robotic Servo**