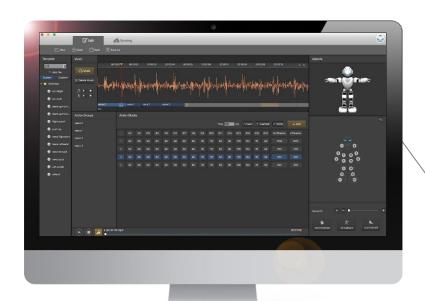

## **Visual Programming PC Software**

From complete beginners to advanced programmers, this 3D software can help you program me easily!

## PRP (Pose, Record and Playback) Function