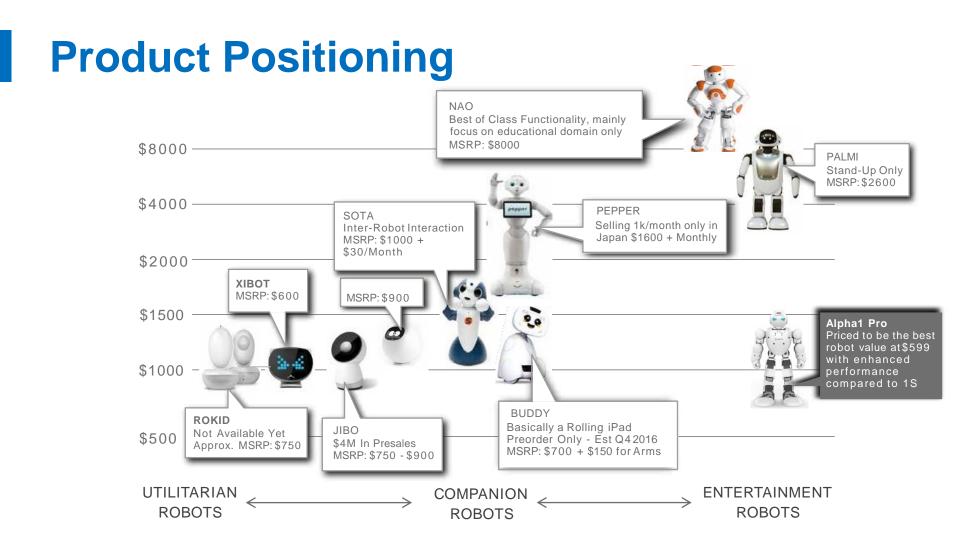

#### Alpha1 Pro

A more professional generation

I am the new generation with new appearance and joints to bring you better and smoother experience.

# Alpha1 Pro