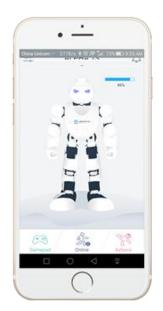

## **Control by Using APP**

## It's time to

16 patented servos, extremely flexible and enable me to move just like a human

3D visual PC software support complete beginners and advanced programmer

Alpha1 APP remote control (iOS & Android devices) via Bluetooth, easy and smooth operation