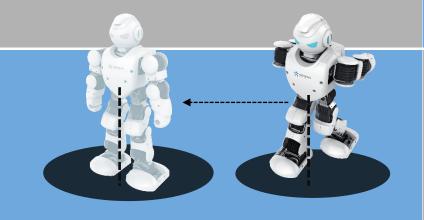

## **Humanoid Movement Design**

Humanoid simulation bipedal movement balanced by the barycenter projection on the floor

Small body with stable and flexible movement