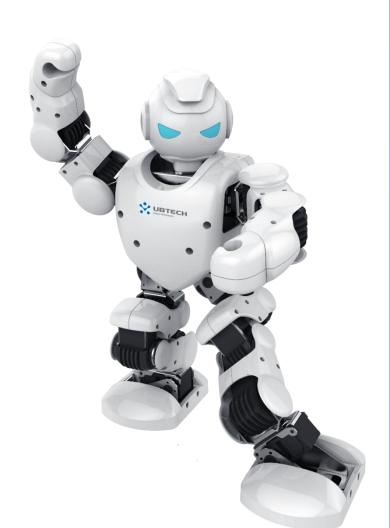

#### Alpha1 Pro

A more professional generation

I am the new generation with new appearance and joints to bring you better and smoother experience.

# Alpha1 Pro

#### THE FUN FAMILY ROBOT

Programmable

Educational

Entertaining

#### **Humanoid Design**

## **Humanoid Movement Design**

Humanoid simulation bipedal movement balanced by the barycenter projection on the floor

Small body with stable and flexible movement