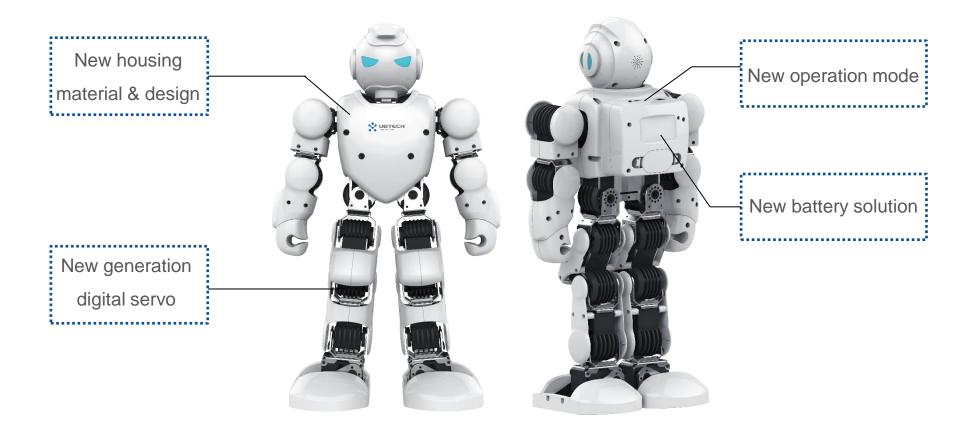

## **NEW** Generation Digital Robotic Servo

# **NEW** Housing Material

# **NEW** Housing Design

More housing shield

**More protection** 

More ergonomic

# **NEW** Operation Mode

#### **Emergency Stop Operation Mode**

Instant stop in emergent condition

Full degree protection

# **NEW** Battery Solution

Detachable & Replaceable

Easy to change the battery