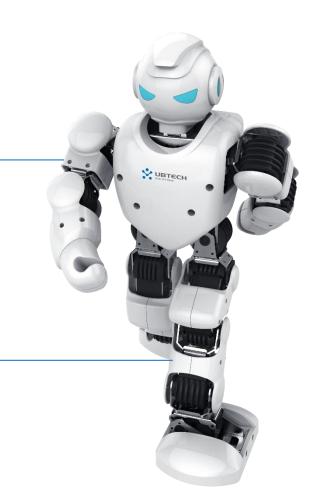

## **Highly Torque Digital Robotic Servo**

## **Humanoid Movement Design**

Humanoid simulation bipedal movement balanced by the barycenter projection on the floor

Small body with stable and flexible movement