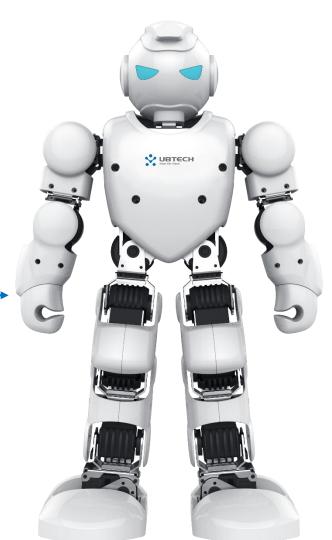

#### Alpha1 Pro

A more professional generation

I am the new generation with new appearance and joints to bring you better and smoother experience.

# Alpha1 Pro

#### **Humanoid Design**

## **Humanoid Movement Design**

Humanoid simulation bipedal movement balanced by the barycenter projection on the floor

Small body with stable and flexible movement