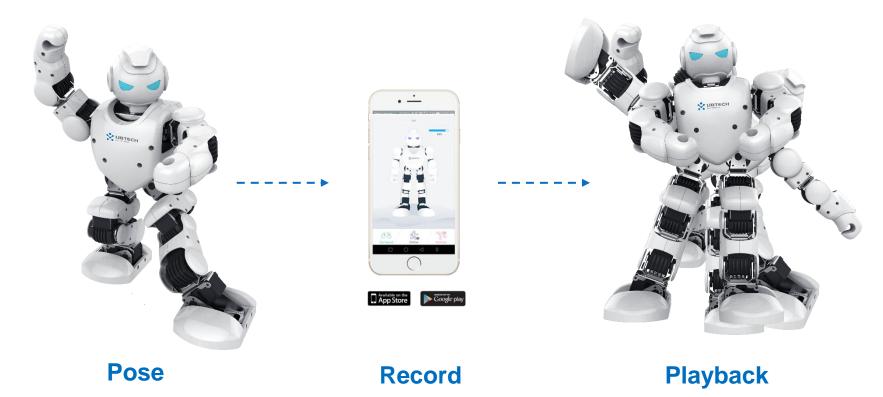

PRP (Pose, Record and Playback) function, adjust my pose manually, and each pose will be recorded by the APP autonomously and then playback, programming is so easy

## PRP (Pose, Record and Playback) Function