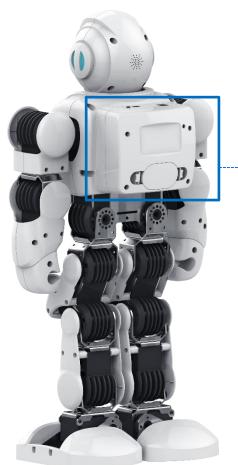

## **NEW** Generation Digital Robotic Servo

## **Highly Torque Digital Robotic Servo**