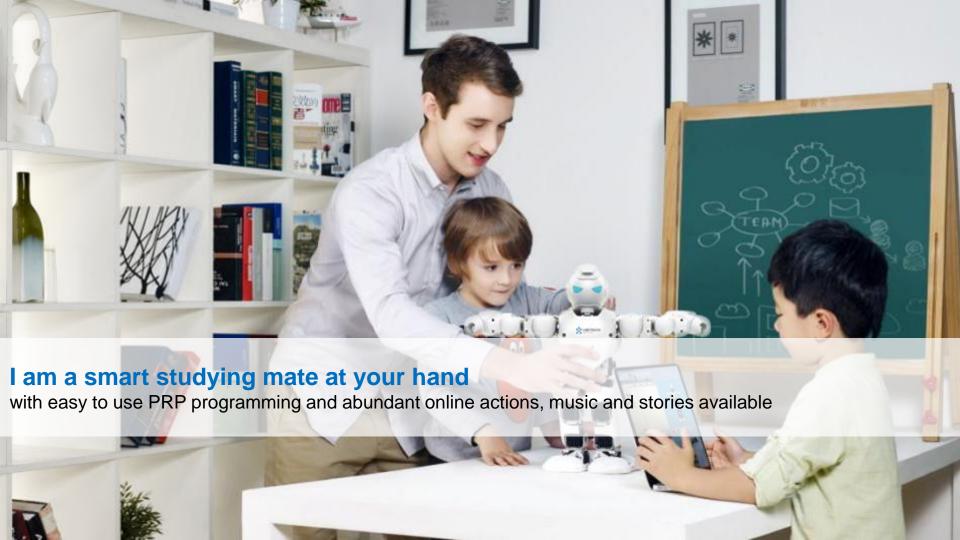

## It's time to

16 patented servos, extremely flexible and enable me to move just like a human

3D visual PC software support complete beginners and advanced programmer

Alpha1 APP remote control (iOS & Android devices) via Bluetooth, easy and smooth operation

PRP (Pose, Record and Playback) function, adjust my pose manually, and each pose will be recorded by the APP autonomously and then playback, programming is so easy

## **Visual Programming PC Software**

From complete beginners to advanced programmers, this 3D software can help you program me easily!

## PRP (Pose, Record and Playback) Function