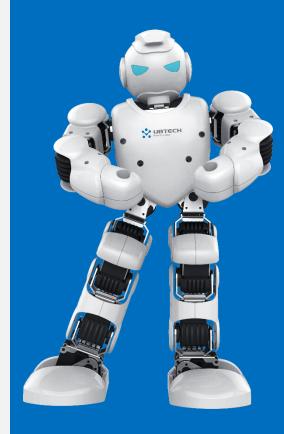

#### Alpha1 Pro

A more professional generation

I am the new generation with new appearance and joints to bring you better and smoother experience.

# Alpha1 Pro

## **Humanoid Movement Design**

Humanoid simulation bipedal movement balanced by the barycenter projection on the floor

Small body with stable and flexible movement

#### **Flexible**

**Humanoid Design** 