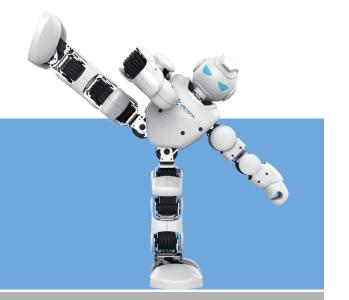

## It's time to

16 patented servos, extremely flexible and enable me to move just like a human

3D visual PC software support complete beginners and advanced programmer

Alpha1 APP remote control (iOS & Android devices) via Bluetooth, easy and smooth operation

## **Humanoid Movement Design**

Humanoid simulation bipedal movement balanced by the barycenter projection on the floor

Small body with stable and flexible movement