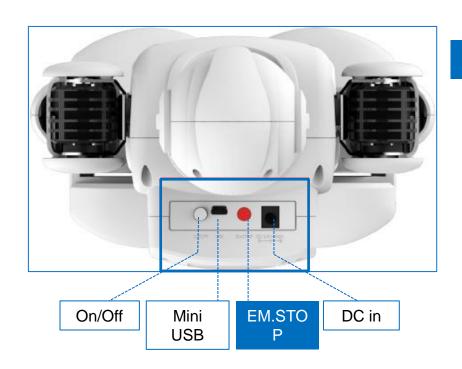

# **NEW** Operation Mode

#### **Emergency Stop Operation Mode**

Instant stop in emergent condition

Full degree protection