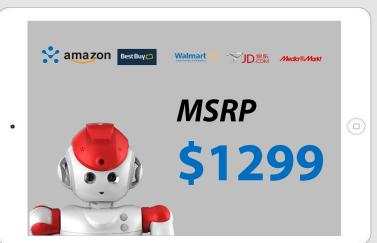

|
|                         | Protection design            | Over-temperature protection, Short circuit protection, power detection prompts |
|                         | Internal sensor              | Triaxial acceleration sensor, touch sensors, sonar sensors                     |
|                         | Communication                | WiFi                                                                           |
|                         | DC Adapter                   | 14V, 3A                                                                        |

**Product Positioning** 



## **Indiegogo Crowdfunding**

# Alpha 2, the First Humanoid Robot for the Family!



**\$1** million target only in **8** days

Total funds \$1.3 million