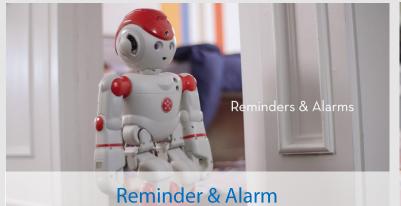

## **What Can Alpha 2 Do?**

20 joints replicate human movement

As flexible as a yogi

Voice Control Music/FM Radio

Hands Free Photos & Videos

**Voice Control Web Search** 

**And more** 

• • • • •

Language Accompany & Tutor