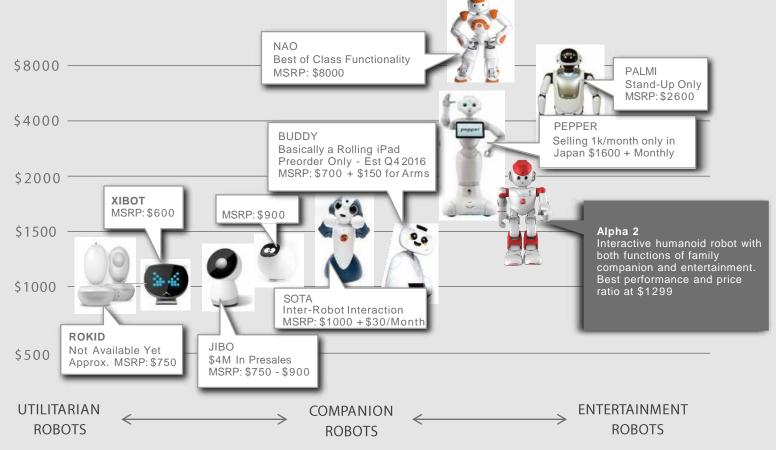

tricolor LED, ear LED lighting, hard light, chest button tricolor LED  |
|                         | Commission and download port | USB or WIFI                                                                    |
|                         | Protection design            | Over-temperature protection, Short circuit protection, power detection prompts |
|                         | Internal sensor              | Triaxial acceleration sensor, touch sensors, sonar sensors                     |
|                         | Communication                | WiFi                                                                           |
|                         | DC Adapter                   | 14V, 3A                                                                        |

**Product Positioning** 



## **Indiegogo Crowdfunding**

# Alpha 2, the First Humanoid Robot for the Family!



**\$1** million target only in **8** days

Total funds \$1.3 million