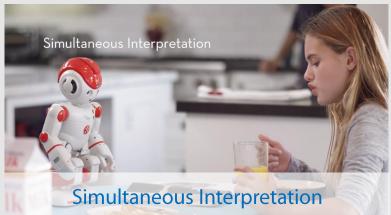

## **What Can Alpha 2 Do?**

20 joints replicate human movement

As flexible as a yogi

Voice Control Music/FM Radio

Hands Free Photos & Videos

**Voice Control Web Search** 

**And more** 

• • • • •

Language Accompany & Tutor