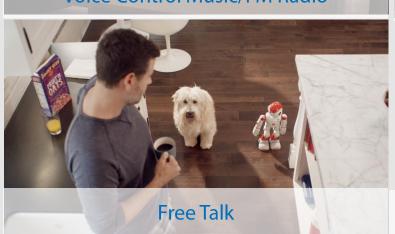

## **What Can Alpha 2 Do?**

20 joints replicate human movement

As flexible as a yogi

Voice Control Music/FM Radio

Hands Free Photos & Videos

**Voice Control Web Search** 

**And more** 

• • • • •