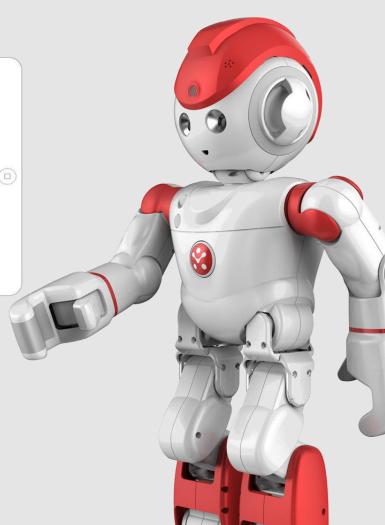

### **Build-in intelligent voice** system

Built-in ultrasonic sensor, touch sensor, acceleration sensor, etc.

#### **VAPP**

voice commands and voice transfer application

Cloud services platform open interface and application platform, supporting VAPP application development

**20 joints**, with flexibility to

8 Million-pixel camera, auto-focus, built-in powerful visual computing systems processor and smart technologies

**2G** memory & six-core

performance and smoother operation

## **What Can Alpha 2 Do?**

20 joints replicate human movement

As flexible as a yogi

Voice Control Music/FM Radio

Hands Free Photos & Videos

**Voice Control Web Search** 

**And more** 

• • • • •