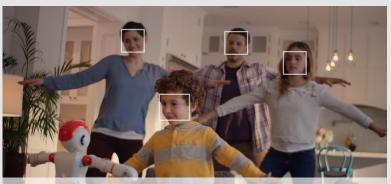

#### 8 Million-pixel camera

Auto-focus, built-in powerful visual computing systems and smart technologies

## **What Can Alpha 2 Do?**

20 joints replicate human movement

As flexible as a yogi

Voice Control Music/FM Radio

Hands Free Photos & Videos

**Voice Control Web Search** 

**And more** 

• • • • •