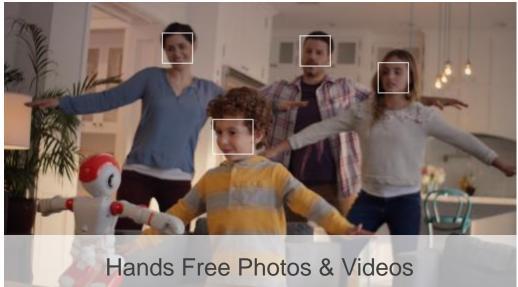

# Built-in ultrasonic sensor, touch sensor, acceleration sensor

Offering a brand new kind of interaction between human and computer

#### 2G memory & six-core processor

Power intelligent computing performance and smoother operation

8 Mega-pixel camera

Built-in intelligent voice system

**VAPP**: voice control application

Cloud based VAPP Store & developers' community