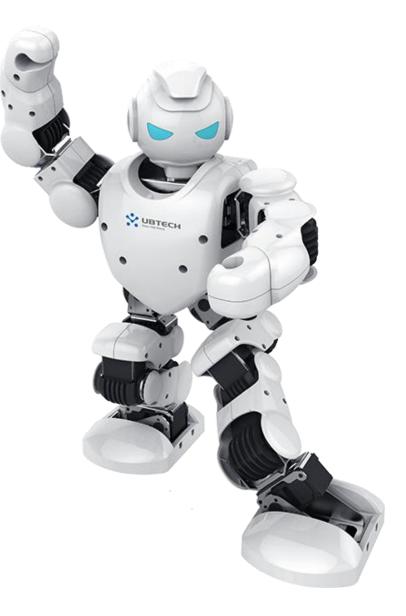

# Alpha1 Pro

### **The Fun Family Robot**

Programmable, Educational, Entertaining

16 patented servos, extremely flexible and can move just like a human

**3D visual PC software** support complete beginners and advanced programmer