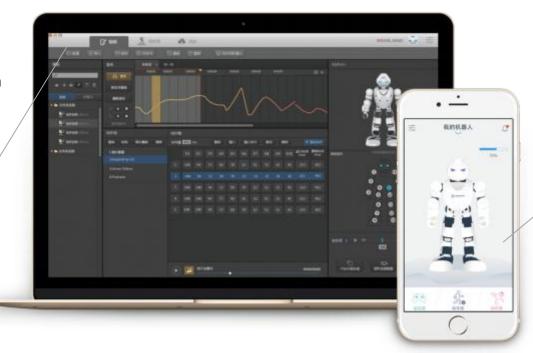

Mobile APP control (iOS & Android devices) connected via high speed Bluetooth

**PRP (Pose, Record and Playback) function**, program the robot by adjusting its pose manually, and make the robot memorize each pose autonomously

## **ALPHA1 PRO 3D Visual Program Software**

Programming software for 3D visual actions with an interface that is simple and easy to operate. This enables even nonprofessionals to program in no time.

Compatible with Windows and Mac OS systems.

From complete beginners to advanced programmers, this 3D software can help you program your Alpha 1 PRO easily!