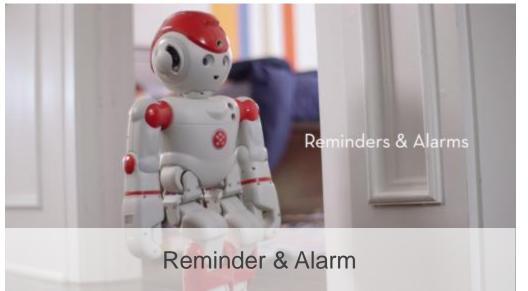

## What can Alpha 2 do?

20 joints replicate human movement

As flexible as a yogi

Alpha 2 VAPP Store &
Developer Community

- An interactive system of robotic building blocks
- STEM-driven, interactive play featuring mechanical engineering and robotic programming