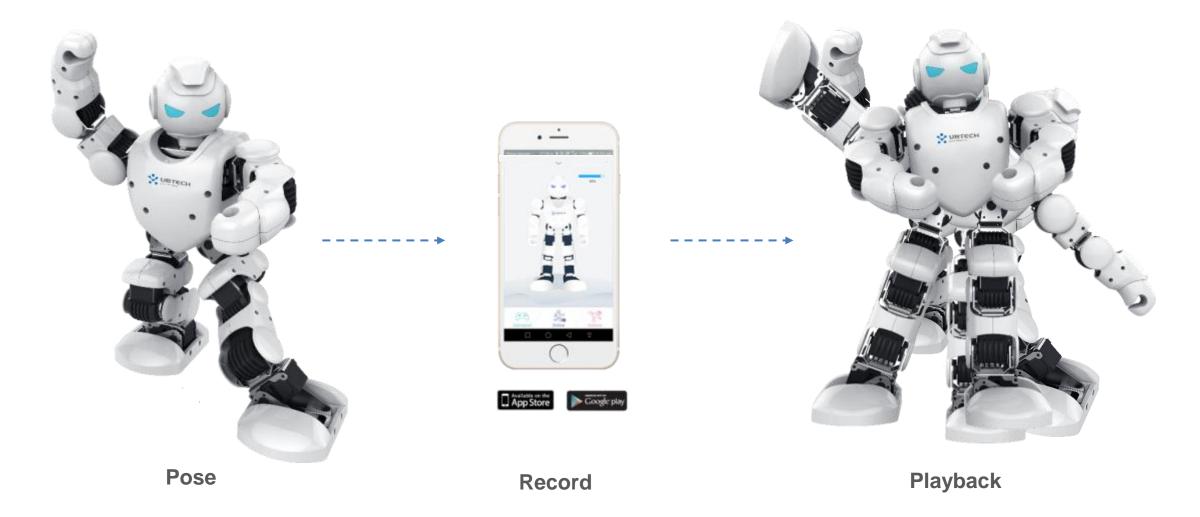

Mobile APP control (iOS & Android devices) connected via high speed Bluetooth

**PRP (Pose, Record and Playback) function**, program the robot by adjusting its pose manually, and make the robot memorize each pose autonomously

# PRP (Pose, Record and Playback) Function