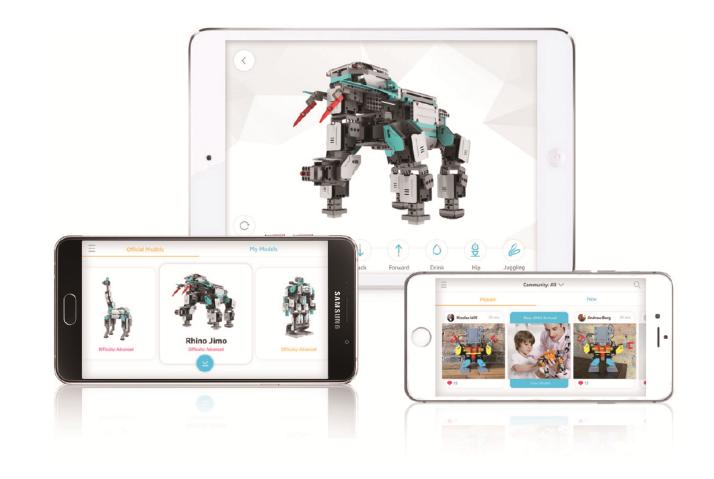

# Jimu Robot

### **Make Your Imagination Move!**

Build. Program. Share

#### **Build** your robot

- Directed play for specific, pre-designed robots
- o Open-ended play to create whatever you can imagine

#### **Program** your robot's movements

- o Pre-set movements and controls to play with immediately
- Easily programmable with the app to make your robot move however you like

#### **Share** your creation with the Jimu Community

o Easy to upload & share your creation, and like others' creations