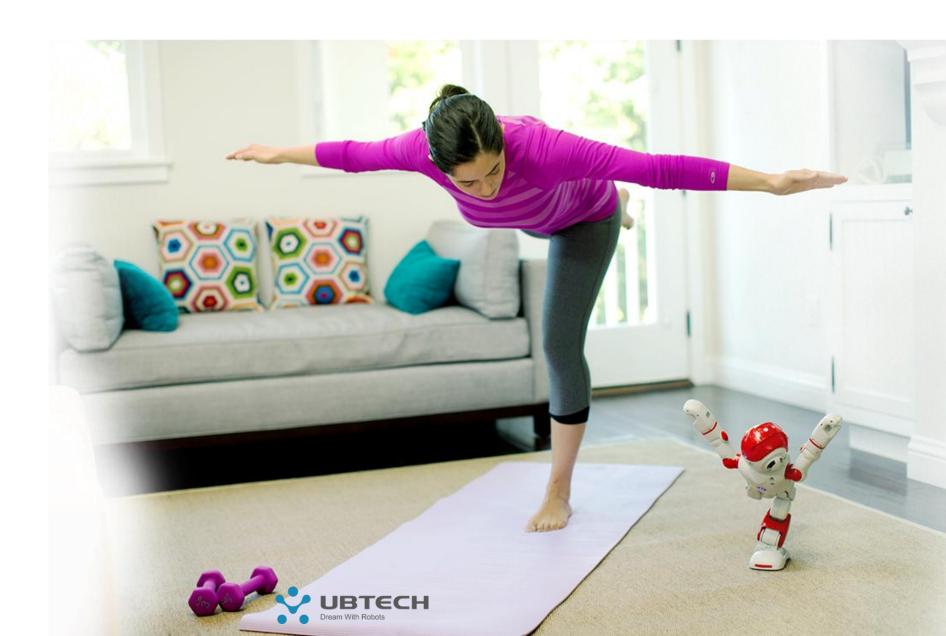

## What can Alpha 2 do?

20 joints replicate human movement

As flexible as a yogi

Alpha 2 VAPP Store &
Developer Community

- An interactive system of robotic building blocks
- STEM-driven, interactive play featuring mechanical engineering and robotic programming