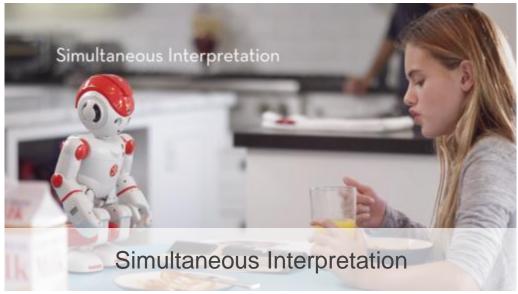

## What can Alpha 2 do?

20 joints replicate human movement

As flexible as a yogi

Alpha 2 VAPP Store &
Developer Community

- An interactive system of robotic building blocks
- STEM-driven, interactive play featuring mechanical engineering and robotic programming