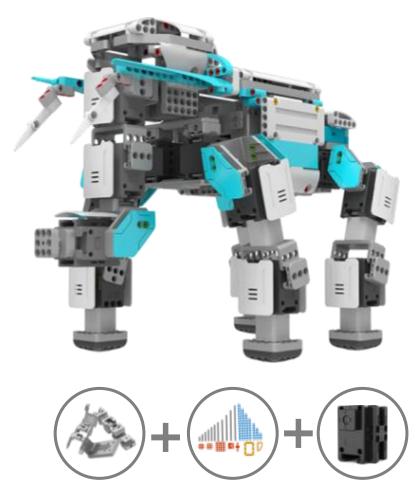

## What can Alpha 2 do?

20 joints replicate human movement

As flexible as a yogi

Alpha 2 VAPP Store &
Developer Community

- An interactive system of robotic building blocks
- STEM-driven, interactive play featuring mechanical engineering and robotic programming

# Jimu Robot

### **Make Your Imagination Move!**

Build. Program. Share