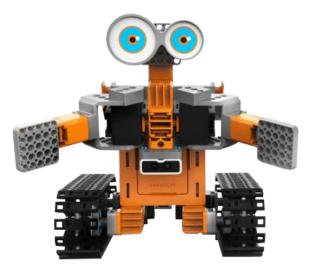

## What can Alpha 2 do?

20 joints replicate human movement

As flexible as a yogi

Alpha 2 VAPP Store &
Developer Community

- An interactive system of robotic building blocks
- STEM-driven, interactive play featuring mechanical engineering and robotic programming