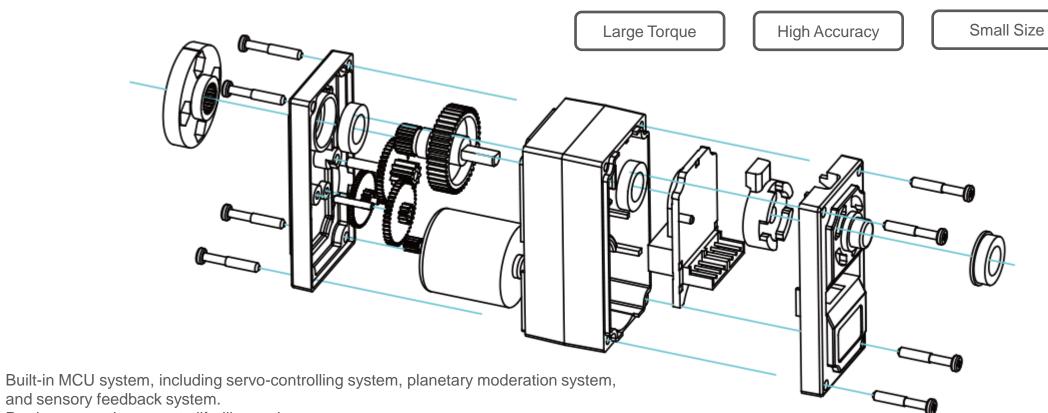

### **Robotic Servo Motor**

### POWER YOUR ROBOT!

Produce smooth, accurate life-like motion.

Easily integrate with connectors and character parts