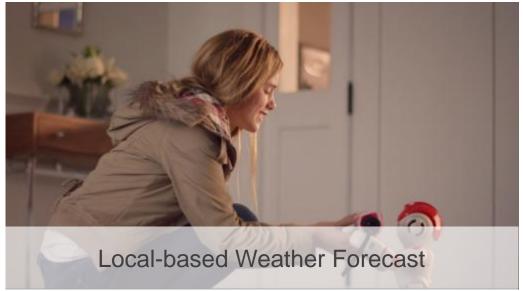

## What can Alpha 2 do?

20 joints replicate human movement

As flexible as a yogi

Alpha 2 VAPP Store &
Developer Community

- An interactive system of robotic building blocks
- STEM-driven, interactive play featuring mechanical engineering and robotic programming