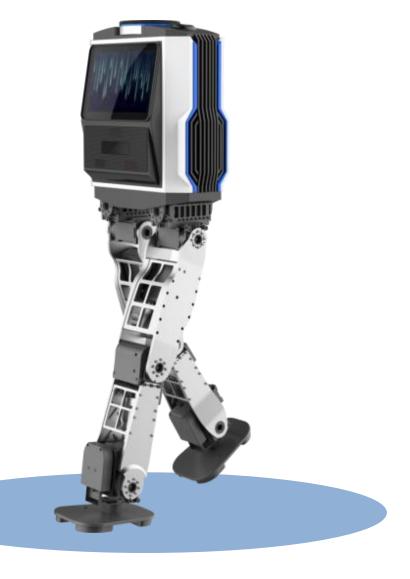

# Cruiser

Bipedal Service Robot (Under development)

The first commercialized bipedal humanoid service robot in the world