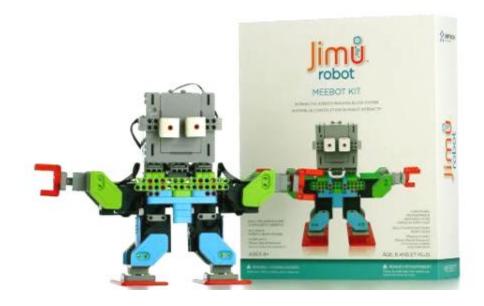

### **Jimu Robot Available Kits**

MEEBOT KIT

ANIMAL ADD-ON KIT

Launch in World-wide Apple Stores in July, 2016

Jimu Robot App Store &
Jimu Community